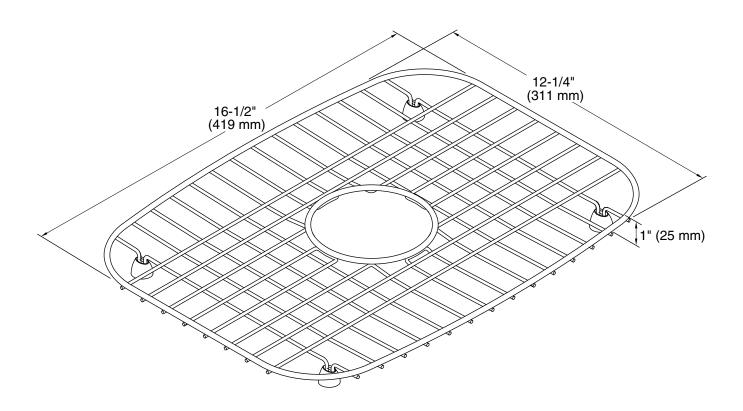

## Undertone® Verse™

Sink rack for Undertone® and Verse™ kitchen sinks K-3132

#### **Technical Information**

All product dimensions are nominal.

Material: Stainless Steel